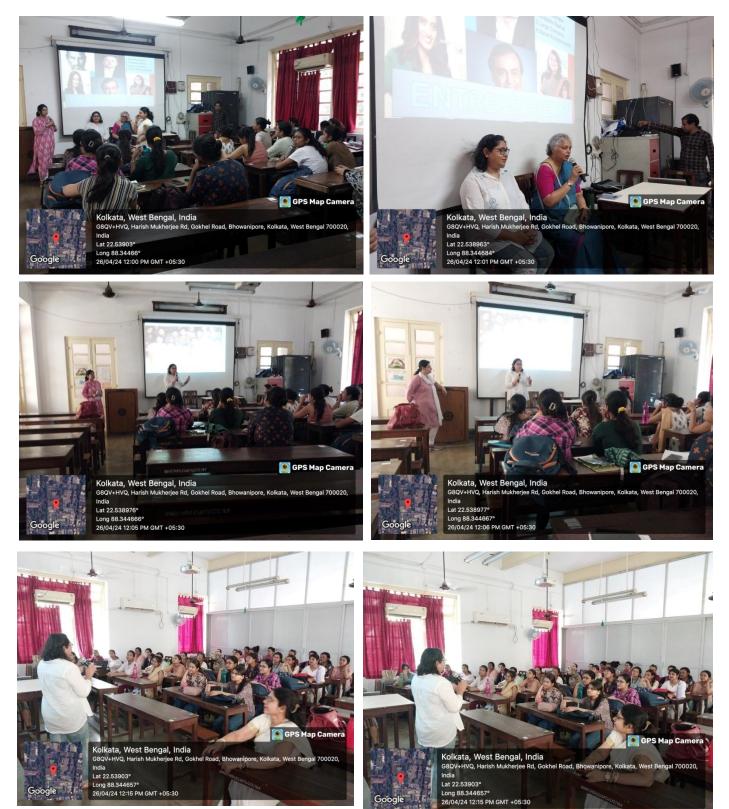

8. Other necessary information (if any) - The workshop was conducted by the Incubation Cell of GMGC in association with the IQAC of GMGC. Smt. Ahirupa Majumder, who is an entrepreneur and Principal Consultant of PwC shared a Powerpoint presentation with the students showing entrepreneurs, entrepreneurship and the procedure of setting and making a bankable project which needs to be presented by an entrepreneur to various institutions before starting a business. She also showed video on entrepreneurial skills and the concept of entrepreneurship in the present situation. The students liked the interactive session, it was informative and the students were also asked about what businesses they wish to do in future and ideas were exchanged and a general guideline on how these students who wish to do business in future can make bankable projects were discussed. The session was interesting and highlighted on the pros and cons and future of entrepreneurship and skill development.