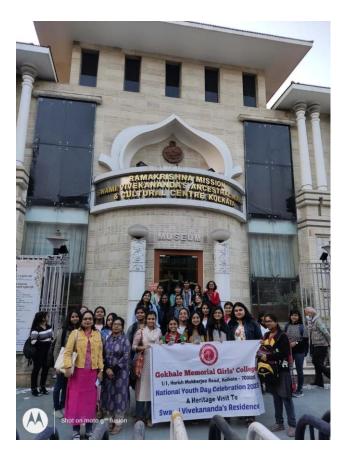

## ACTIVITY REPORT ON <u>A VISIT TO THE ANCESTRAL HOUSE OF SWAMI VIVEKANANDA</u>

To commemorate the birthday of Swami Vivekananda, the spiritual leader and reformer of our country, Gokhale Memorial Girls' College arranged a visit for the students of different departments to the ancestral house of Swami Vivekananda at 105 Vivekananda Road, Kolkata. Here in 1863 Swami Vivekananda was born. In 1962 Ramakrishna Mission authorities decided to acquire the property and turn it into a museum. The aim of the Activity was to commemorate the birthday of Swami Vivekananda and to acquaint the students to the numerous contributions of the spiritual leader for the reformation of Indian society and its youths.

- 1. Date of the event: 11.01.2023
- 2. Number of Participants: 59 (Students-51 +Teachers-8)
- 3. Venue: Swami Vivekananda's Ancestral House and Cultural Centre, 105 Vivekananda Road, Kolkata.
- 4. Sponsorship: Gokhale Memorial Girls' College.
- 5. Collaboration: N.A