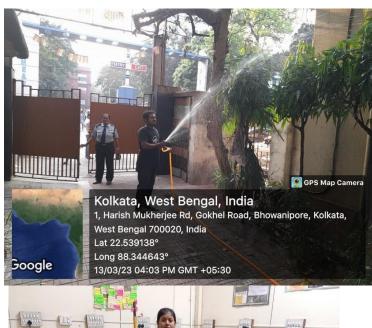

#### **Clean and Safe Protocols in Corona Times – March 2020 Onwards**

The College conscientiously followed every protocol to keep the campus free of the corona threat. Strict safety rules were particularly during Admissions 2020, during official meetings and in the conduct of office work.

Disinfection of Pathway