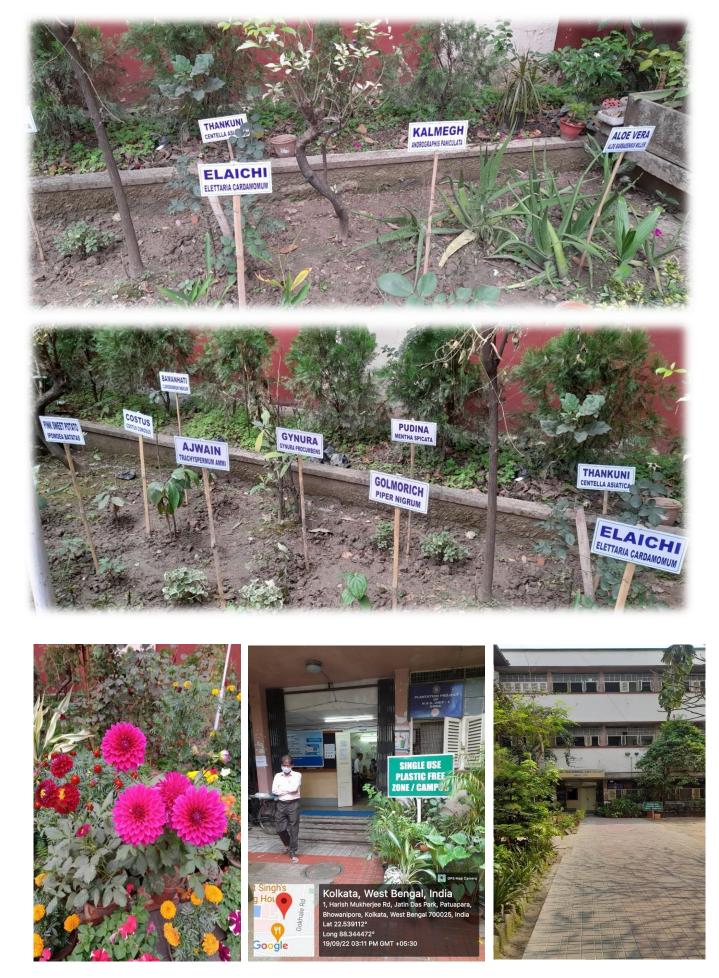

There is small herbal corner with a number of species of herbs and medicinal plants.

The walk-way in front of the main building is always barrier-free. Automobiles are prohibited inside the campus to maintain the air quality.

The campus is single-use plastic free.

Cleanliness and hygiene is strictly maintained in class rooms, corridors, laboratories and washrooms in both the college buildings.

There is ample provision of safe drinking water.

### Herbal Corner

ENTRY

Singh's

Google

Hour

Kolkata, West Bengal, India G8QV+HVQ, Harish Mukherjee Rd, Gokhel Road, Bhowanipore, Kolkata, West Bengal 700020, India Lat 22.53903° Long 88.344707° 19/09/22 01:11 PM GMT +05:30