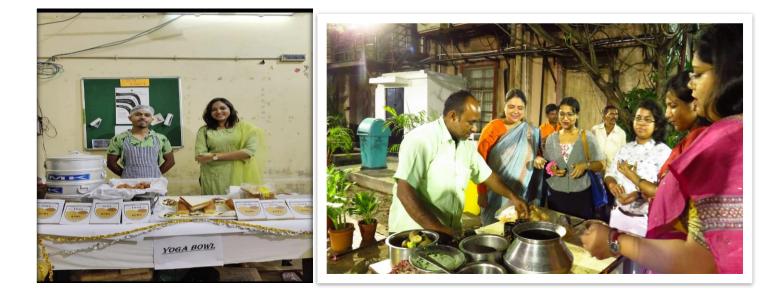

Gokhalites turned entrepreneurs got an opportunity to market their products, to name, ALNA (eco-friendly products), YOGA BOWL & NAWAB DARBAR (food) and Mishti Sukh (sweets). They were great inspiration and trendsetters for other Gokhalites. Handicraft stalls were also set up by Swayamsiddha (Bharat Sevashram Sangha), Artimpression.in, Hanshi Khusi, Neelanjana's Canvas, Jini's Jewellery, Calcutta Foundation. Food stalls were set up by Sweet Desire, Noodle & Spice, Shazaan.