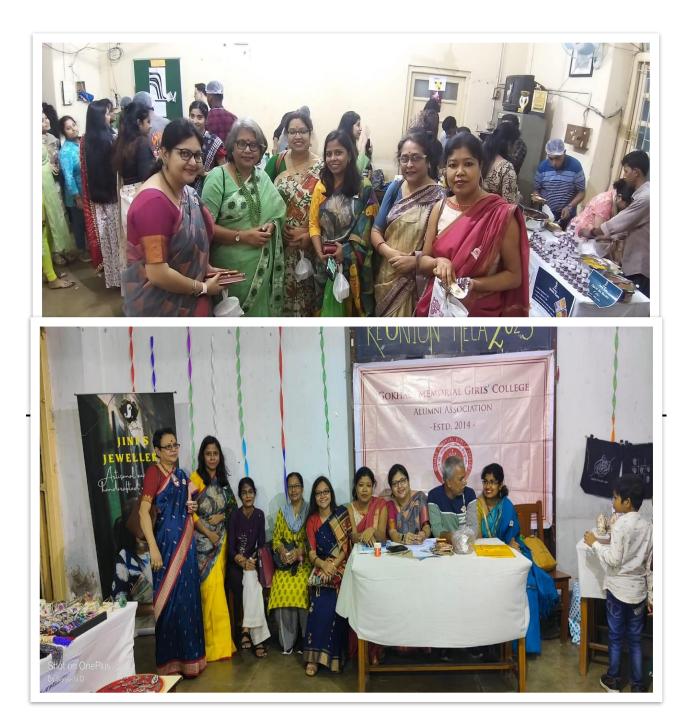

To celebrate the impact of Gokhale Memorial Girls' College in the lives of its alumni, Gokhale Memorial Girls' College Alumni Association hosted its first ever Reunion Mela 2023 on Sunday, March 19, 2023, from 3-7 pm at the college campus in Harish Mukherjee Road. It was a get together event for all the alumni of the college and an opportunity to relive their old college days. With a theme of a mela, exhibition stalls on fashion, lifestyle, and food were set up. The event was a huge successes with a footfall of around 400 alumni.

Gokhalites turned entrepreneurs got an opportunity to market their products, to name, ALNA (eco-friendly products), YOGA BOWL & NAWAB DARBAR (food) and Mishti Sukh (sweets). They were great inspiration and trendsetters for other Gokhalites. Handicraft stalls were also set up by Swayamsiddha (Bharat Sevashram Sangha), Artimpression.in, Hanshi Khusi, Neelanjana's Canvas, Jini's Jewellery, Calcutta Foundation. Food stalls were set up by Sweet Desire, Noodle & Spice, Shazaan.