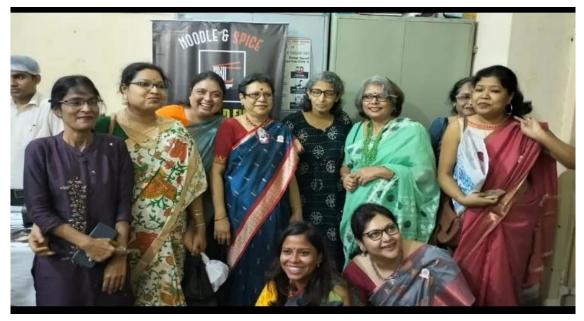

To celebrate the impact of Gokhale Memorial Girls' College in the lives of its alumni, Gokhale Memorial Girls' College Alumni Association hosted its first ever Reunion Mela 2023 on Sunday, March 19, 2023, from 3-7 pm at the college campus in Harish Mukherjee Road. It was a get together event for all the alumni of the college and an opportunity to relive their old college days. With a theme of a mela, exhibition stalls on fashion, lifestyle, and food were set up. The event was a huge successes with a footfall of around 400 alumni.

If students come, teachers follow and vice versa. Giving the evening it's finishing touch, the Principal of the Institution, Dr. Atashi Karpha, the present and erstwhile teaching and non teaching staff kept arriving all evening through. The silent service of the present non teaching staff and the sound and light supports were the icing on the cake. Once more has this Institution proved that alma mater matters.