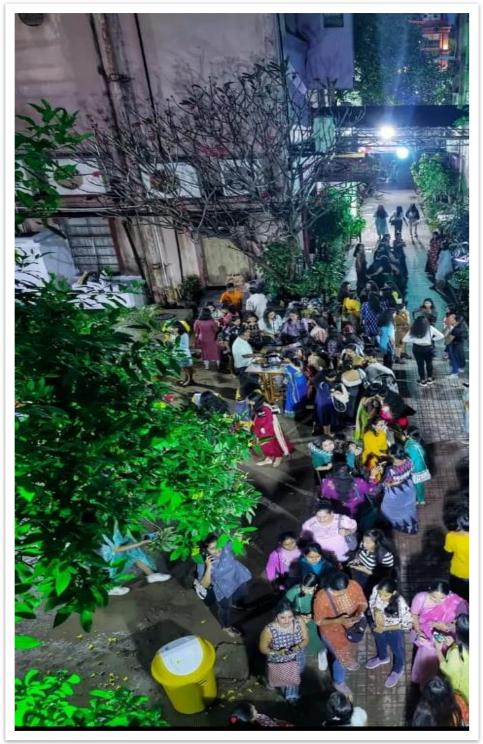

To celebrate the impact of Gokhale Memorial Girls' College in the lives of its alumni, Gokhale Memorial Girls' College Alumni Association hosted its first ever Reunion Mela 2023 on Sunday, March 19, 2023, from 3-7 pm at the college campus in Harish Mukherjee Road. It was a get together event for all the alumni of the college and an opportunity to relive their old college days. With a theme of a mela, exhibition stalls on fashion, lifestyle, and food were set up. The event was a huge successes with a footfall of around 400 alumni.