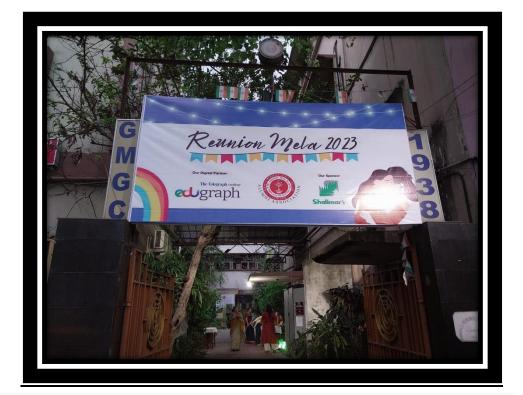

To celebrate the impact of Gokhale Memorial Girls' College in the lives of its alumni, Gokhale Memorial Girls' College Alumni Association hosted its first ever Reunion Mela 2023 on Sunday, March 19, 2023, from 3-7 pm at the college campus in Harish Mukherjee Road. It was a get together event for all the alumni of the college and an opportunity to relive their old college days. With a theme of a mela, exhibition stalls on fashion, lifestyle, and food were set up. The event was a huge successes with a footfall of around 400 alumni.