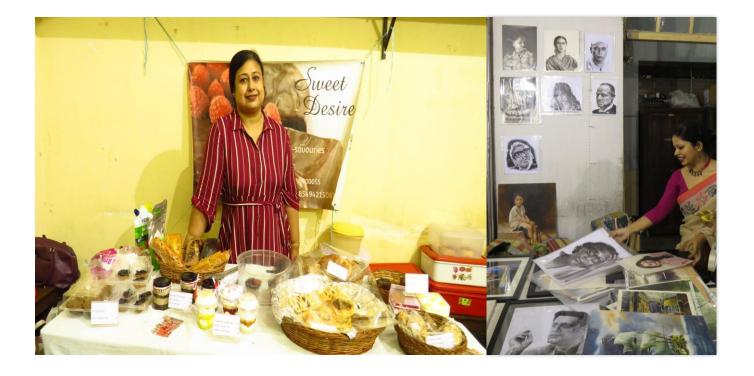

Gokhalites turned entrepreneurs got an opportunity to market their products, to name, ALNA (eco-friendly products), YOGA BOWL & NAWAB DARBAR (food) and Mishti Sukh (sweets). They were great inspiration and trendsetters for other Gokhalites. Handicraft stalls were also set up by Swayamsiddha (Bharat Sevashram Sangha), Artimpression.in, Hanshi Khusi, Neelanjana's Canvas, Jini's Jewellery, Calcutta Foundation. Food stalls were set up by Sweet Desire, Noodle & Spice, Shazaan.