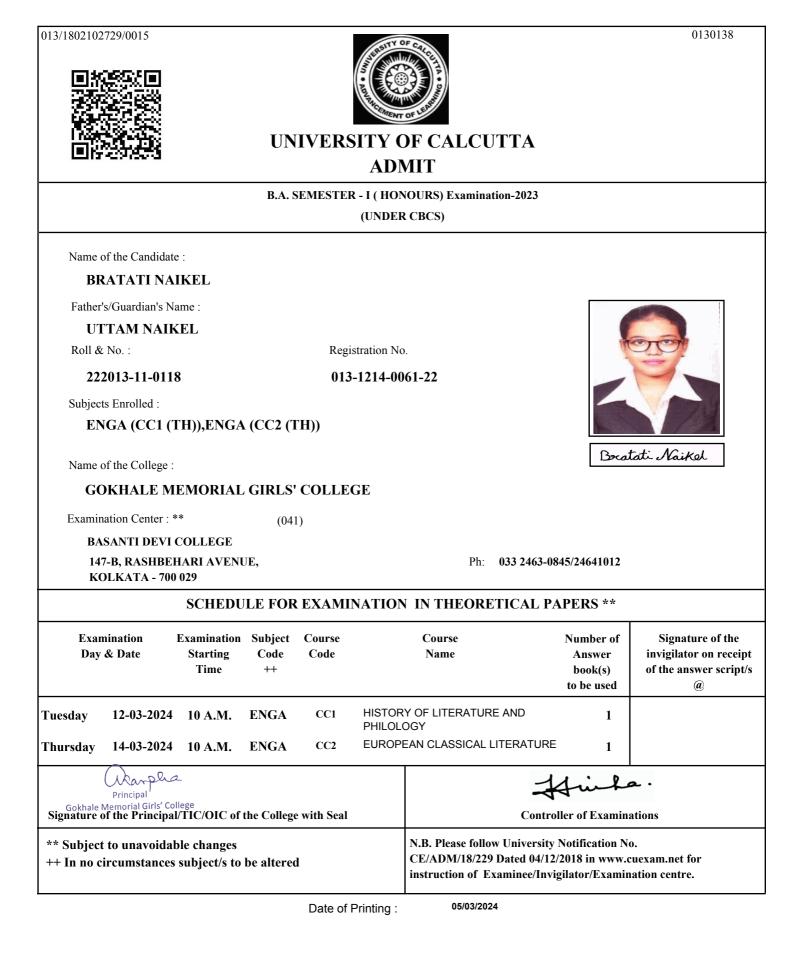

|                       |                |                           | Hinka.<br>Controller of Examinations                                                                   |                                              |                                                                           |  |  |  |
| ** Subject to unavoidable changes<br>++ In no circumstances subject/s to be altered            |            |                                 |                       |                |                           | N.B. Please follow University Notification No.<br>CE/ADM/18/229 Dated 04/12/2018 in www.cuexam.net for |                                              |                                                                           |  |  |  |

Date of Printing :





Date of Printing :





## UNIVERSITY OF CALCUTTA ADMIT

#### B.A. SEMESTER - I (HONOURS) Examination-2023 (UNDER CBCS) Name of the Candidate : NABEEHA NOOHA Father's/Guardian's Name : **JAHANGIR HALDER** Roll & No. : Registration No. 013-1215-0095-22 222013-11-0121 Subjects Enrolled : PLSG (GE1 (TH)) Nobeeha Nooha Name of the College : **GOKHALE MEMORIAL GIRLS' COLLEGE** Examination Center : \*\* (041)**BASANTI DEVI COLLEGE** 147-B, RASHBEHARI AVENUE, 033 2463-0845/24641012 Ph: KOLKATA - 700 029 SCHEDULE FOR EXAMINATION IN THEORETICAL PAPERS \*\* Examination **Examination** Subject Course Course Number of Signature of the Day & Date Starting Code Code Name Answer invigilator on receipt Time ++ book(s) of the answer script/s to be used (a) INTRODUCTION TO POLITICAL GE1 Wednesday 20-03-