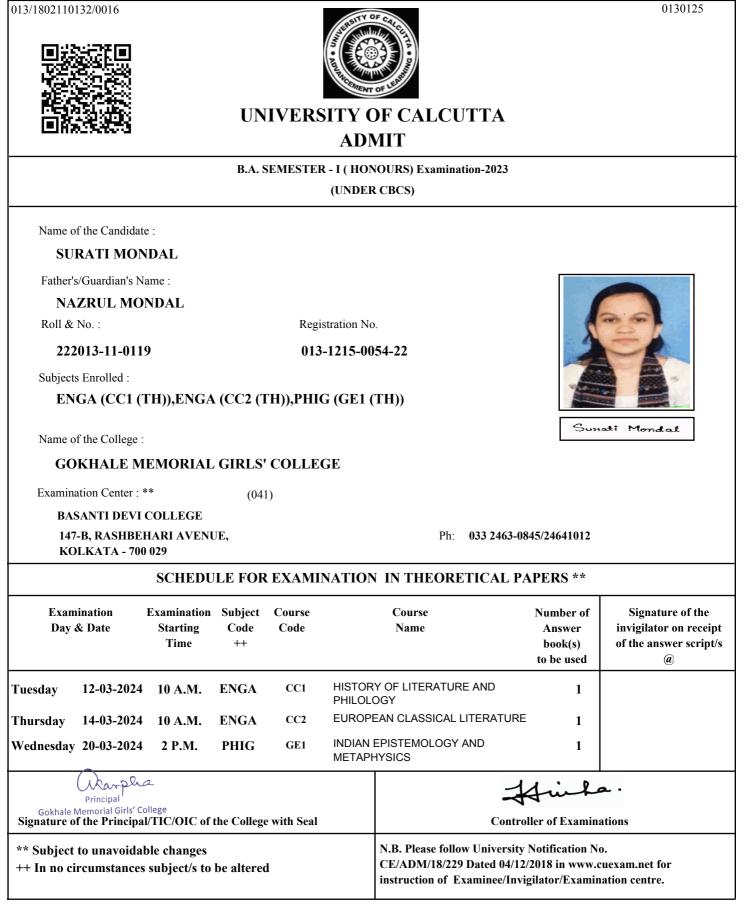

|                       |                |                           | Hinka.<br>Controller of Examinations                                                                   |                                              |                                                                           |  |  |  |
| ** Subject to unavoidable changes<br>++ In no circumstances subject/s to be altered            |            |                                 |                       |                |                           | N.B. Please follow University Notification No.<br>CE/ADM/18/229 Dated 04/12/2018 in www.cuexam.net for |                                              |                                                                           |  |  |  |

Date of Printing :





Date of Printing :





## UNIVERSITY OF CALCUTTA ADMIT

#### B.A. SEMESTER - I (HONOURS) Examination-2023 (UNDER CBCS) Name of the Candidate : NABEEHA NOOHA Father's/Guardian's Name : **JAHANGIR HALDER** Roll & No. : Registration No. 013-1215-0095-22 222013-11-0121 Subjects Enrolled : PLSG (GE1 (TH)) Nobeeha Nooha Name of the College : **GOKHALE MEMORIAL GIRLS' COLLEGE** Examination Center : \*\* (041)**BASANTI DEVI COLLEGE** 147-B, RASHBEHARI AVENUE, 033 2463-0845/24641012 Ph: KOLKATA - 700 029 SCHEDULE FOR EXAMINATION IN THEORETICAL PAPERS \*\* Examination **Examination** Subject Course Course Number of Signature of the Day & Date Starting Code Code Name Answer invigilator on receipt Time ++ book(s) of the answer script/s to be used (a) INTRODUCTION TO POLITICAL GE1 Wednesday 20-03-20