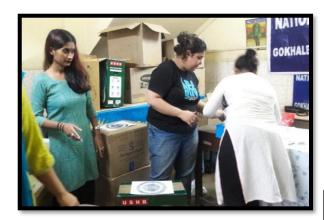

#### Kerala flood relief fund

NSS Unit - 1 and Social Outreach Committee collected donations (Dry Ration, Toiletries, Clothes) to the Kerala flood relief fund on 04-08-2018. The donations were sent via 'GOONJ: A Voice, An Effort' a non profitable NGO.

## Packing of relief